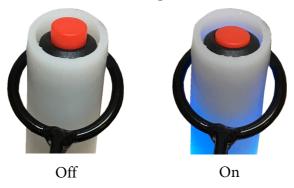

**Charging:** Before plugging your LED fans into charge please make sure you have the correct adapter for the USA style plug (if required) and the power switch on the LED fan must be in the off position as shown below. This power button is separate from the remote power button. (Note your LED Fan will have a silicone cap over the ends, the photo below is to correctly show how the button should be positioned for on and off)

While charging the LED on the charger will show as red and once fully charged will show green, You can then disconnect the charger and turn the main power switch into the on position.

**Storage:** When storing your LED fans ensure the main power button on each unit is in the off position as leaving on will result in the battery draining over time.