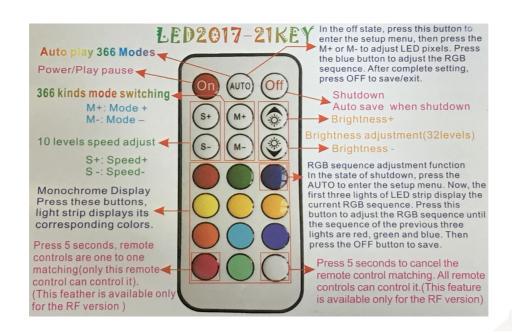

D fans into charge please make sure you have the correct adapter for the USA style plug (if required) and the power switch on the LED fan must be in the off position as shown below. This power button is separate from the remote power button. (Note your LED Fan will have a silicone cap over the ends, the photo below is to correctly show how the button should be positioned for on and off)



While charging the LED on the charger will show as red and once fully charged will show green, You can then disconnect the charger and turn the main power switch into the on position.

**Storage:** When storing your LED fans ensure the main power button on each unit is in the off position as leaving on will result in the battery draining over time.

Please read carefully your remote instructions below.